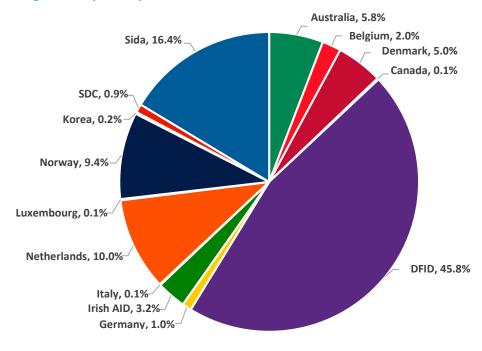

# 2. PARTNER CONTRIBUTIONS

Table 2 provides information on cumulative contributions received from all contributors to this Fund as of 31 December 2016.

The South Sudan Humanitarian Fund is currently being financed by 15 contributors, as listed in the table below.

The table below includes commitments made through Standard Administrative Agreements signed up to 31 December 2016, that were deposited in 2016 or not yet deposited as of the date of this report; it does not include future years commitments.

Table 2. Contributors' Commitments and Deposits, as of 31 December 2016 (in US Dollars)

| Contributors                            | Total<br>Commitments | Prior Years<br>as of 31-Dec-2015<br>Deposits | Current Year<br>Jan-Dec-2016<br>Deposits | Total<br>Deposits |
|-----------------------------------------|----------------------|----------------------------------------------|------------------------------------------|-------------------|
| AUSTRALIA                               | 16,643,906           | 14,405,906                                   | 2,238,000                                | 16,643,906        |
| AUSTRALIAN AGENCY FOR INT'L DEVELOPMENT | 14,162,000           | 14,162,000                                   | -                                        | 14,162,000        |
| BELGIUM                                 | 10,743,557           | 8,482,357                                    | 2,261,200                                | 10,743,557        |
| CANADA                                  | 782,350              | -                                            | 782,350                                  | 782,350           |
| DENMARK                                 | 26,377,154           | 23,480,366                                   | 2,896,787                                | 26,377,154        |
| DEPARTMENT FOR INT'L DEVELOPMENT (DFID) | 241,592,614          | 222,064,114                                  | 19,528,500                               | 241,592,614       |
| GERMANY                                 | 5,295,270            | 3,049,470                                    | 2,245,800                                | 5,295,270         |
| IRISH AID                               | 16,686,840           | 13,407,870                                   | 3,278,970                                | 16,686,840        |
| ITALY                                   | 550,665              | 550,665                                      | -                                        | 550,665           |
| LUXEMBOURG                              | 678,360              | -                                            | 678,360                                  | 678,360           |
| NETHERLANDS                             | 52,807,200           | 46,011,600                                   | 6,795,600                                | 52,807,200        |
| NORWAY                                  | 49,392,552           | 41,260,844                                   | 8,131,707                                | 49,392,552        |
| REPUBLIC of KOREA                       | 1,000,000            | -                                            | 1,000,000                                | 1,000,000         |
| SWISS AGY FOR DEVELOPMENT & COOPERATION | 4,844,588            | 3,820,208                                    | 1,024,380                                | 4,844,588         |
| SWEDISH INT'L DEVELOPMENT COOPERATION   | 86,482,001           | 79,159,514                                   | 7,322,487                                | 86,482,001        |
| Grand Total                             | 528,039,057          | 469,854,915                                  | 58,184,142                               | 528,039,057       |

Figure 1: Deposits by contributor, cumulative as of 31 December 2016<sup>1</sup>

 $<sup>^{\</sup>rm 1}\,\mbox{On Figure 1}$  contributions of AusAID and Australia are shown combined.