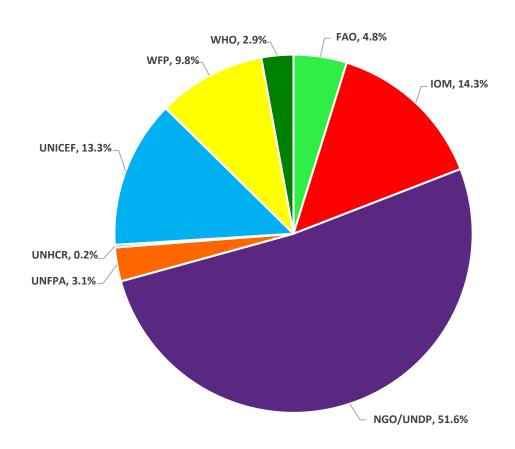

Figure 1: Deposits by contributor, cumulative as of 31 December 2016<sup>1</sup>

 $<sup>^{\</sup>rm 1}\,\mbox{On Figure 1}$  contributions of AusAID and Australia are shown combined.

In 2016 the Administrative Agent, based on the approval of the Humanitarian Coordinator, transferred US\$ 85,326,611 to 8 Participating Organizations, bringing the total cumulative amount transferred to US\$ 524,935,703 to 11 Participating Organizations (see list below).

Table 4.1 Transfer, Refund, and Net Funded Amount by Participating Organization, as of 31 December 2016 (in US Dollars)

| Participating      | Prior Years as of 31-Dec-2015 |           |             | Current Year Jan-Dec-2016 |              |            | Total       |              |             |
|--------------------|-------------------------------|-----------|-------------|---------------------------|--------------|------------|-------------|--------------|-------------|
| Organization       | Transfers                     | Refunds   | Net Funded  | Transfers                 | Refunds      | Net Funded | Transfers   | Refunds      | Net Funded  |
| FAO                | 22,035,295                    |           | 22,035,295  | 4,100,000                 | (499,929)    | 3,600,071  | 26,135,295  | (499,929)    | 25,635,366  |
| IOM                | 68,189,923                    |           | 68,189,923  | 12,213,200                | (444,480)    | 11,768,720 | 80,403,123  | (444,480)    | 79,958,643  |
| NGO/UNDP           | 213,073,609                   |           | 213,073,609 | 44,025,021                | (11,471,117) | 32,553,904 | 257,098,630 | (11,471,117) | 245,627,513 |
| UNDP               | 856,000                       |           | 856,000     |                           |              |            | 856,000     |              | 856,000     |
| UNESCO             | 490,000                       | (2,642)   | 487,358     |                           | (4,478)      | (4,478)    | 490,000     | (7,120)      | 482,880     |
| UNFPA              | 6,254,224                     | (122,650) | 6,131,573   | 2,611,886                 | (82,634)     | 2,529,252  | 8,866,109   | (205,284)    | 8,660,825   |
| UNHCR              | 14,872,287                    |           | 14,872,287  | 199,842                   |              | 199,842    | 15,072,129  |              | 15,072,129  |
| UNICEF             | 58,689,568                    | (242,463) | 58,447,105  | 11,387,526                | (177,327)    | 11,210,199 | 70,077,093  | (419,789)    | 69,657,304  |
| UNOPS              | 10,017,892                    | (149,213) | 9,868,679   |                           | (616,327)    | (616,327)  | 10,017,892  | (765,540)    | 9,252,352   |
| WFP                | 36,515,783                    |           | 36,515,783  | 8,326,935                 |              | 8,326,935  | 44,842,718  |              | 44,842,718  |
| WHO                | 8,614,512                     | (31,982)  | 8,582,530   | 2,462,202                 |              | 2,462,202  | 11,076,714  | (31,982)     | 11,044,732  |
| <b>Grand Total</b> | 439,609,092                   | (548,950) | 439,060,141 | 85,326,611                | (13,296,291) | 72,030,320 | 524,935,703 | (13,845,241) | 511,090,461 |