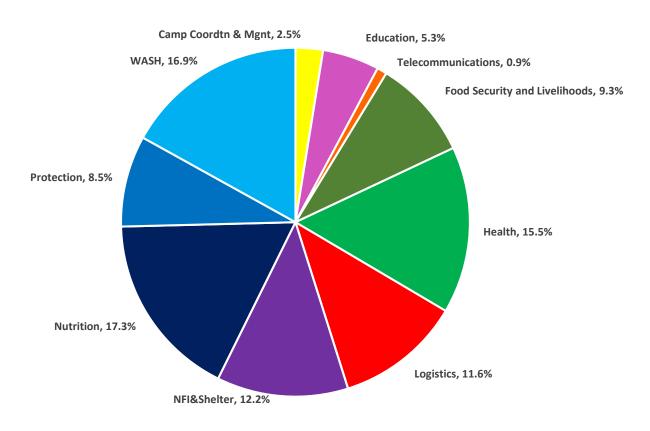

Table 4.2 shows the total approved funding by Cluster.

As shown in Figure 3, in 2016, the Clusters receiving the largest share of transfers were: Nutrition (17%), WASH (17%), and Health (16%).

Table 4.2 Cumulative net funded amount by Cluster as of 31 December 2016 (in US Dollars)

| Clusters                       | Cumulative Net Funded Amount |
|--------------------------------|------------------------------|
| Camp Coordination & Management | 11,452,618                   |
| Common Services & Coordination | 2,455,987                    |
| Education                      | 28,112,924                   |
| Emergency Telecommunications   | 3,997,529                    |
| Food Security and Livelihoods  | 57,027,398                   |
| Health                         | 73,869,075                   |
| Logistics                      | 52,865,406                   |
| Mine Action                    | 4,158,691                    |
| Multi-sector (Emrg Ret &Refug) | 29,775,635                   |
| Non-food Items & Emerg Shelter | 54,226,871                   |
| Nutrition                      | 67,012,768                   |
| Protection                     | 39,394,065                   |
| WASH                           | 86,741,494                   |
| Total:                         | 511,090,461                  |

Figure 3: Net Funded Amounts by Cluster for the Year 2016