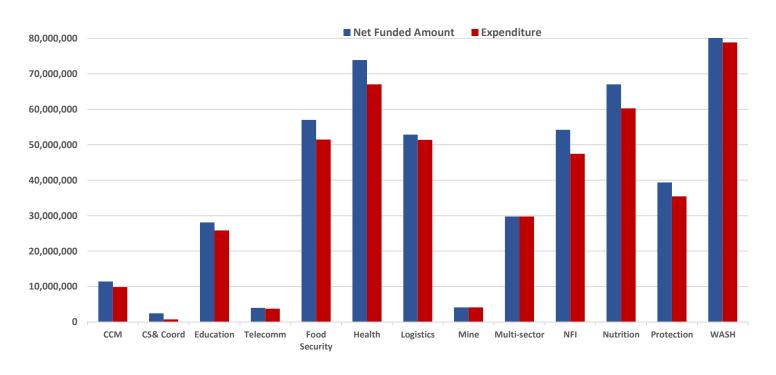

Table 5.1b Expenditure with breakdown by Cluster (in US Dollars)

|                                | Current Year Jan- | Dec-2016    | Total             |             |                 |
|--------------------------------|-------------------|-------------|-------------------|-------------|-----------------|
| Cluster                        | Net Funded Amount | Expenditure | Net Funded Amount | Expenditure | Delivery Rate % |
| South Sudan                    |                   |             |                   |             |                 |
| Camp Coordination & Management | 1,842,923         | 3,796,689   | 11,452,618        | 9,885,812   | 86.32           |
| Common Services & Coordination |                   |             | 2,455,987         | 762,698     | 31.05           |
| Education                      | 3,812,807         | 3,464,565   | 28,112,924        | 25,826,307  | 91.87           |
| Emergency Telecommunications   | 663,373           | 449,798     | 3,997,529         | 3,783,954   | 94.66           |
| Food Security and Livelihoods  | 6,726,434         | 7,124,097   | 57,027,398        | 51,483,998  | 90.28           |
| Health                         | 11,216,482        | 8,213,569   | 73,869,075        | 67,029,239  | 90.74           |
| Logistics                      | 8,433,734         | 8,154,826   | 52,865,406        | 51,382,584  | 97.20           |
| Mine Action                    | (326,802)         | 216,133     | 4,158,691         | 4,150,259   | 99.80           |
| Multi-sector (Emrg Ret &Refug) | (92,394)          | (6,111)     | 29,775,635        | 29,775,606  | 100.00          |
| Non-food Items & Emerg Shelter | 8,827,290         | 5,547,091   | 54,226,871        | 47,446,312  | 87.50           |
| Nutrition                      | 12,525,507        | 11,758,349  | 67,012,768        | 60,268,318  | 89.94           |
| Protection                     | 6,124,234         | 4,172,478   | 39,394,065        | 35,462,349  | 90.02           |
| WASH                           | 12,276,733        | 9,731,634   | 86,741,494        | 78,825,671  | 90.87           |
| South Sudan Total:             | 72,030,320        | 62,623,118  | 511,090,461       | 466,083,107 | 91.19           |
| Grand Total:                   | 72,030,320        | 62,623,118  | 511,090,461       | 466,083,107 | 91.19           |

Figure 4: Cumulative Net Funded Amount and Expenditure with Breakdown by Cluster